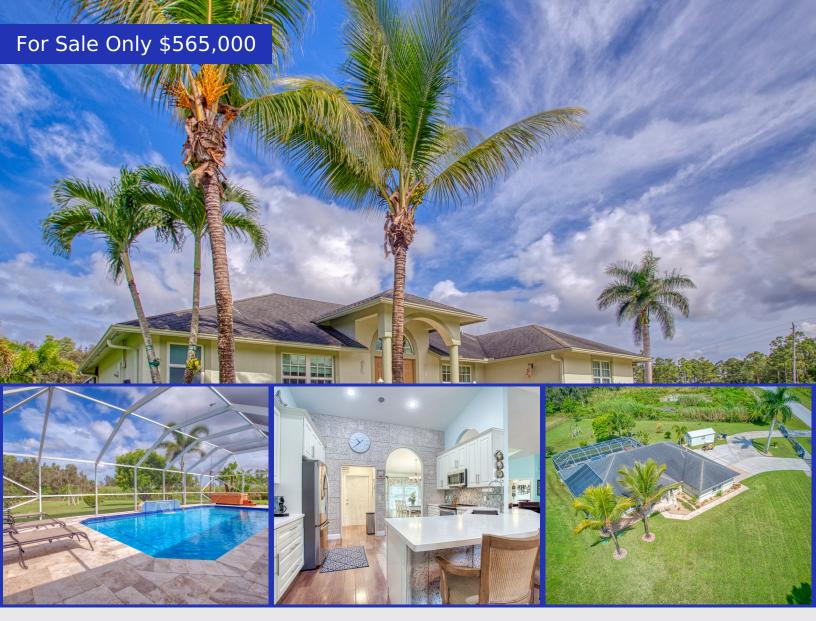

## 9317 Mandarin Blvd, Loxahatchee

Upgrades, upgrades! The moment you walk in the door you will feel as if you have just stepped into your own piece of paradise. Located on a 1.38 acre corner lot, property is gated with a circular drive and solar powered, dual entry gates. This meticulously kept home has everything you could possibly want and so much more. From the vaulted ceilings and the rich Brazilian Cherrywood Floors, to the coastal color pallet, no detail has been left undone. A fully updated kitchen featuring a coral accent wall and herring bone backsplash, offering plenty of storage space with all wood, self closing drawers & cabinets, large pantry, eat in bar and all stainless steel appliances, there is also a bonus freezer in the garage. Open floor plan allows for plenty of room to entertain.